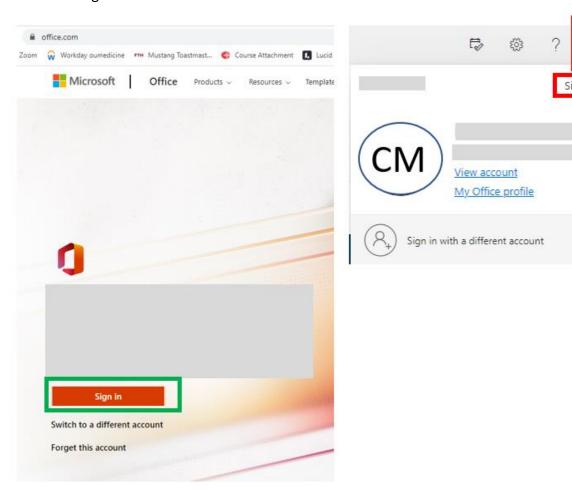

## **Process:**

Log into www.portal.office.com

If you are already signed in to another account, click on your initials in the upper right corner of the screen and log out.

As you sign in with your OUH email address and your OUH password, you will get a couple of dialogue boxes.