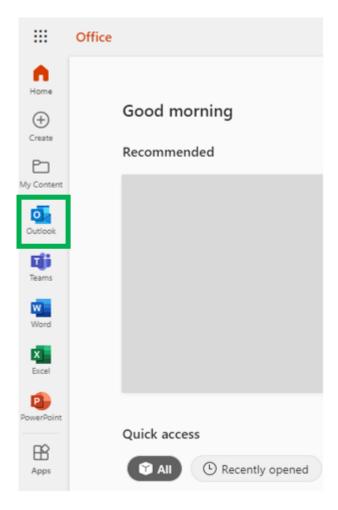

After you are logged in, you will see the following screen with the Outlook app and other Office apps to access. Press the Outlook app to see your email and calendar.