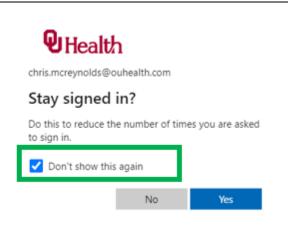

## **Process:**

Log into www.portal.office.com

If you are already signed in to another account, click on your initials in the upper right corner of the screen and log out.

As you sign in with your OUH email address and your OUH password, you will get a couple of dialogue boxes.