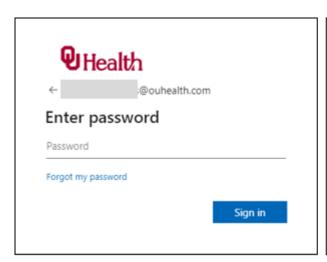

## **Process:**

Log into www.portal.office.com

If you are already signed in to another account, click on your initials in the upper right corner of the screen and log out.

As you sign in with your OUH email address and your OUH password, you will get a couple of dialogue boxes.